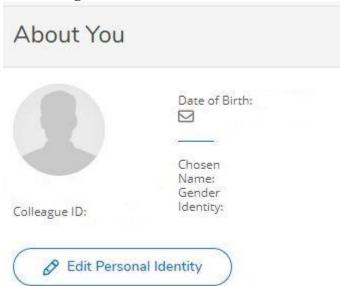

4. The About You section of the page should show your student id listed as Colleague ID.

Notice of Nondiscrimination: AACC is an equal opportunity, affirmative action, Title IX, ADA Title 504 compliant institution. Call Disability Support Services, 410-777-2306 or Maryland Relay 711, 72 hours in advance to request most accommodations. Requests for sign language interpreters, alternative format books or assistive technology require 30 days' notice. For information on AACC's compliance and complaints concerning sexual assault, sexual misconduct, discrimination or harassment, contact the federal compliance officer and Title IX coordinator at 410-777-1239, complianceofficer@aacc.edu or Maryland Relay 711.