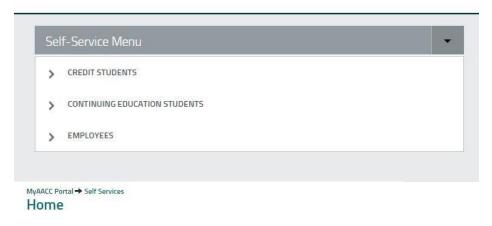

## How to find your Student ID online:

- 1. Head to portal.aacc.edu and sign in.
- 2. Click the menu button near the top left (The icon has three horizontal lines)

3. Click Self Services, Credit students, My Profile, then New! User Profile