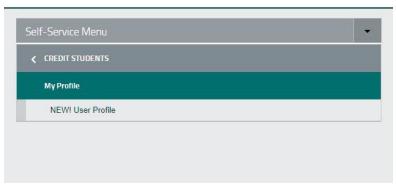

## How to find your Student ID online:

- 1. Head to portal.aacc.edu and sign in.
- 2. Click the menu button near the top left (The icon has three horizontal lines)

3. Click Self Services, Credit students, My Profile, then New! User Profile

4. The About You section of the page should show your student id listed as Colleague ID.

Notice of Nondiscrimination: AACC is an equal opportunity, affirmative action, Title IX, ADA Title 504 compliant institution. Call Disability Support Services, 410-777-2306 or Maryland Relay 711, 72 hours in advance to request most accommodations. Requests for sign language interpreters, alternative format books or assistive technology require 30 days' notice. For information on AACC's compliance and complaints concerning sexual assault, sexual misconduct, discrimination or harassment, contact the federal compliance officer and Title IX coordinator at 410-777-1239, complianceofficer@aacc.edu or Maryland Relay 711.