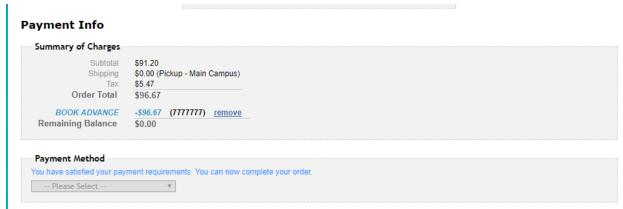

#### **Textbook Options**

- 7. Enter your shipping info and proceed to the payment info area
- 8. On the payment info screen, select BOOK ADVANCE under payment method. Be sure to enter your AACC ID number with any leading zeros. This should be exactly seven (7) digits.

### Checkout

Address 2

\* ZIP/Postal Code 55555

\* Country UNITED STATES

\* State/Province - Please make a selection -

9. After applying the advance to your order you should see "You have satisfied your payment requirements. You can now complete your order."