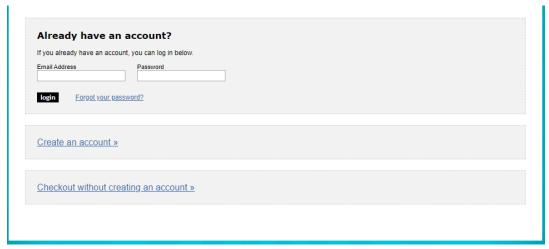

- 4. Add items to your cart and then click my cart (in the upper right) or the Continue to Checkout button next to where you selected the term.
- 5. Login or continue as a guest

6. Carefully read the Textbook Substitution Policy as this concerns possible adjustments to your order