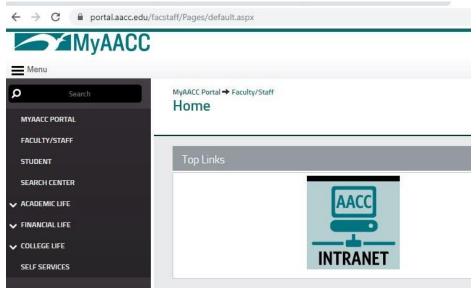

## How to find your Student ID online:

- 1. Head to portal.aacc.edu and sign in.
- 2. Click the menu button near the top left (The icon has three horizontal lines)

3. Click Self Services, Credit students, My Profile, then New! User Profile