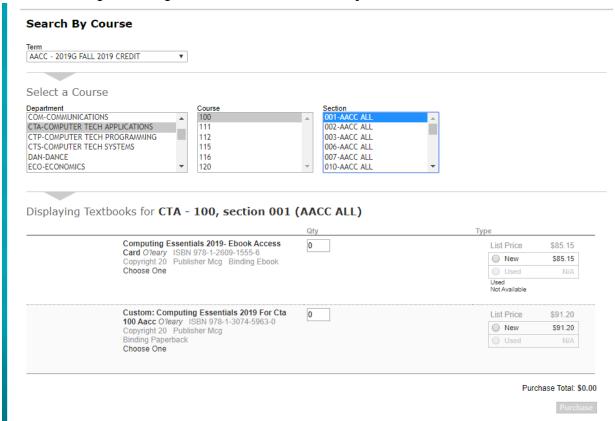

# How do I purchase online using my Book Advance?

- 1. Head to www.aaccbooks.com
- 2. Click Buy Textbooks under the Textbooks heading
- 3. Use the helpful dropdown boxes to select your term and courses

- 4. Add items to your cart and then click my cart (in the upper right) or the Continue to Checkout button next to where you selected the term.
- 5. Login or continue as a guest

6. Carefully read the Textbook Substitution Policy as this concerns possible adjustments to your order