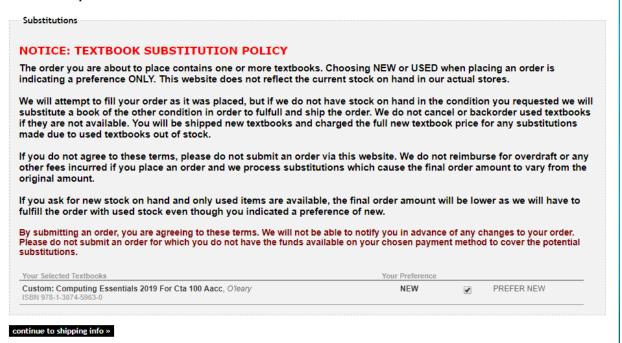

- 4. Add items to your cart and then click my cart (in the upper right) or the Continue to Checkout button next to where you selected the term.
- 5. Login or continue as a guest

6. Carefully read the Textbook Substitution Policy as this concerns possible adjustments to your order