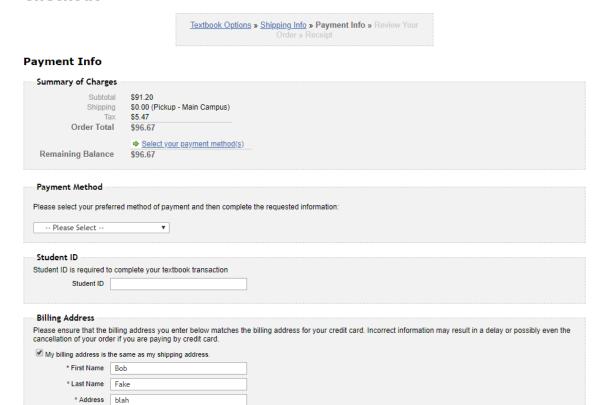

#### **Textbook Options**

- 7. Enter your shipping info and proceed to the payment info area
- 8. On the payment info screen, select BOOK ADVANCE under payment method. Be sure to enter your AACC ID number with any leading zeros. This should be exactly seven (7) digits.

### Checkout

Address 2

\* ZIP/Postal Code 55555

\* Country UNITED STATES

\* State/Province - Please make a selection -

9. After applying the advance to your order you should see "You have satisfied your payment requirements. You can now complete your order."

All orders need a valid student ID. Particularly in the case of orders submitted with financial aid, they **cannot** be charged correctly without the id number being valid.